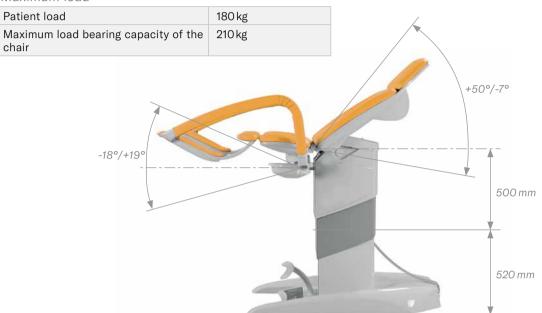

#### Maximum load

#### Power adjustment

| Back section adjustment angle | -7°/+50°  |
|-------------------------------|-----------|
| Foot rest adjustment angle    | -18°/+19° |
| Seat section adjustment angle | +5°/+10°  |