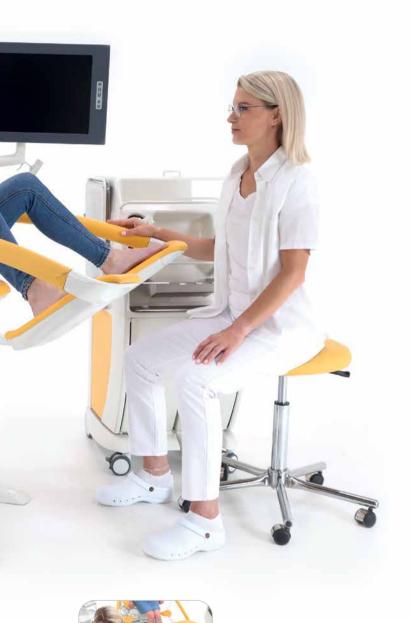

# The instrument trolley with ergonomic storage

ergonomic storage spaces is easy to access and move.

Modern Equipment

### Integrated colposcope

securely stored under the seat and ready for immediate use.

2 LINET | GRACIE

FULL HD LCD and wireless transfer of photos and videos to the doctor's PC.