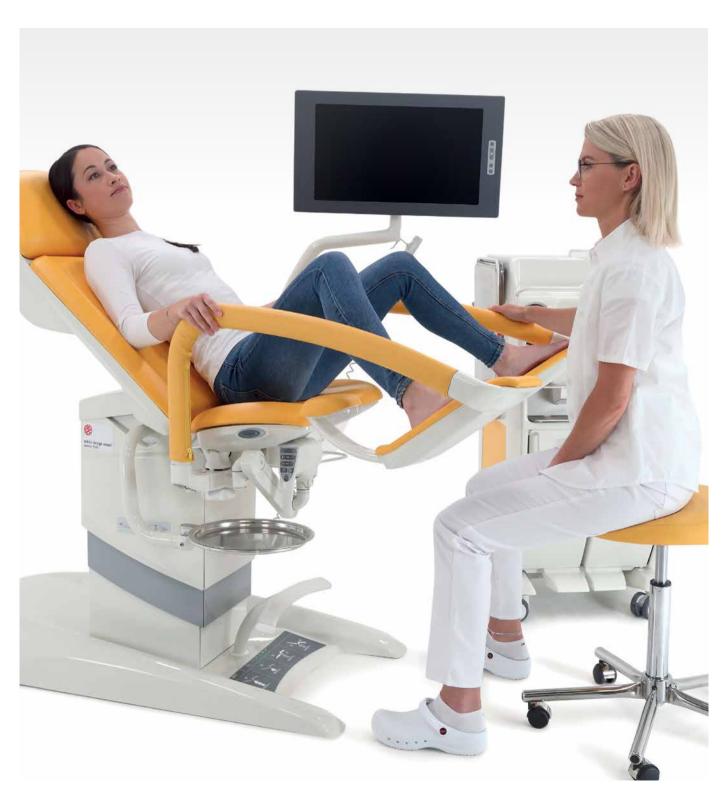

### **GRACIE**

A premium gynecological solution designed to ease patient tension and increase clinical efficiency in workplace.

Optimal Workplace

### Smooth Operation

Position
Selection with
a wireless controller
and subsequent
adjustments with
foot and hand
controls.

Quick
positioning
including pre-set
buttons for the
most frequent chair
adjustments.

Easy access to the chair even for less mobile woman thanks to complete removal of the footrests.